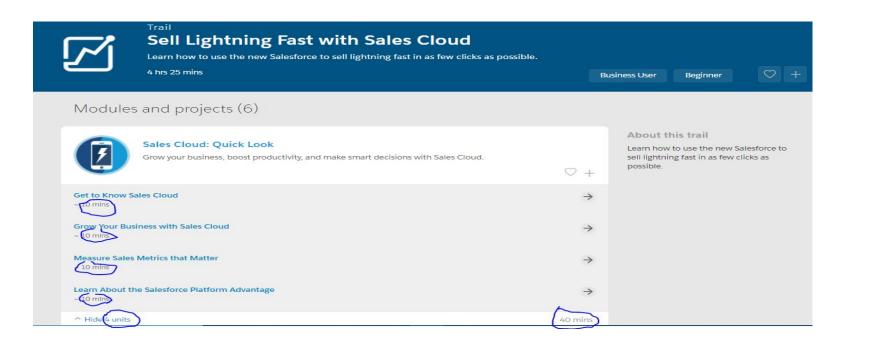

orce Platform Advantage                                                                                                                        | $\rightarrow$ |                                                                                 |                     |
| △ Hide 4 units             |                                                                                                                                                         | 40 mins       |                                                                                 |                     |

## Interest/Skill Level: Business User/Beginner



## Estimated completion time: 4 hrs 25 mins



### This Trail has 8 Modules and Projects



## The first Module is Sales Cloud: Quick Look



### 4 units, total time 40 minutes



## Always complete units in order!



### Earn a badge for each completed Module.



## If preferred, work individual Modules.



## Projects guide you step-by-step to build apps.



### Earn Superbadges for advanced skills



## To get started, go to https://developer.salesforce.com/signup

DE Signup will undergo maintenance starting 4PM PST on February 9th for #Spring18 Learn More

#### Explore Lightning Platform, the fastest way to create enterprise cloud apps



salesforce lightning platform

#### Get your very own Developer Edition

A full-featured copy of Lightning Platform, for FREE.

| Name               |      |   |
|--------------------|------|---|
| First              | Last |   |
| Email              |      |   |
| Your email address |      |   |
| Role               |      |