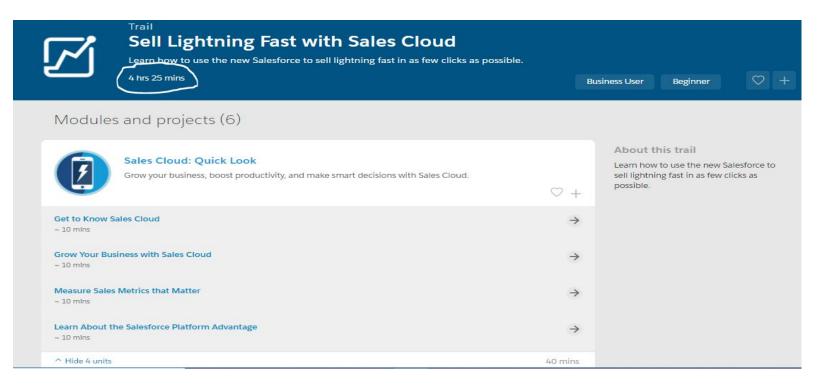

|                     |
| Learn About t<br>~ 10 mlns | he Salesforce Platform Advantage                                                                                                                        | $\rightarrow$ |                                                                                 |                     |
| △ Hide 4 units             |                                                                                                                                                         | 40 mins       |                                                                                 |                     |

## Interest/Skill Level: Business User/Beginner



## Estimated completion time: 4 hrs 25 mins



### This Trail has 8 Modules and Projects



## The first Module is Sales Cloud: Quick Look



### 4 units, total time 40 minutes



## Always complete units in order!



### Earn a badge for each completed Module.



## If preferred, work individual Modules.



## Projects guide you step-by-step to build apps.



### Earn Superbadges for advanced skills



## To get started, go to https://developer.salesforce.com/signup

DE Signup will undergo maintenance starting 4PM PST on February 9th for #Spring18 Learn More

#### Explore Lightning Platform, the fastest way to create enterprise cloud apps



salesforce lightning platform

#### Get your very own Developer Edition

A full-featured copy of Lightning Platform, for FREE.

| Name               |      |   |
|--------------------|------|---