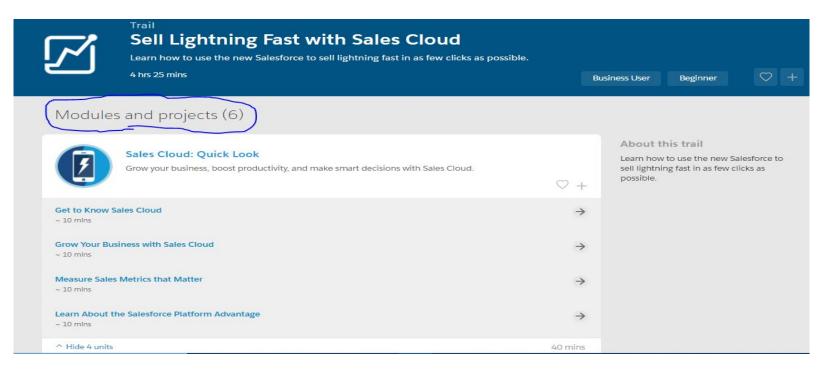

## Trail - Sell Lightning Fast with Sales Cloud

| Ń                          | Trail<br>Sell Lightning Fast with Sales Cloud<br>Learn how to use the new Salesforce to sell lightning fast in as few clicks as possib<br>4 hrs 25 mins |               | usiness User Begin                                                              | ner 🗢 +             |
|----------------------------|---------------------------------------------------------------------------------------------------------------------------------------------------------|---------------|---------------------------------------------------------------------------------|---------------------|
| Module                     | s and projects (6)                                                                                                                                      |               |                                                                                 |                     |
|                            | Sales Cloud: Quick Look<br>Grow your business, boost productivity, and make smart decisions with Sales Cloud.                                           | ♡ +           | About this trail<br>Learn how to use the<br>sell lightning fast in<br>possible. | e new Salesforce to |
| Get to Know S<br>~ 10 mlns | Sales Cloud                                                                                                                                             | $\rightarrow$ |                                                                                 |                     |
| Grow Your Bus<br>~ 10 mlns | siness with Sales Cloud                                                                                                                                 | $\rightarrow$ |                                                                                 |                     |
| Measure Sales<br>~ 10 mlns | s Metrics that Matter                                                                                                                                   | $\rightarrow$ |                                                                                 |                     |
| Learn About t<br>~ 10 mlns | he Salesforce Platform Advantage                                                                                                                        | $\rightarrow$ |                                                                                 |                     |
| △ Hide 4 units             |                                                                                                                                                         | 40 mins       |                                                                                 |                     |

## Interest/Skill Level: Business User/Beginner

## Estimated completion time: 4 hrs 25 mins

### This Trail has 8 Modules and Projects

## The first Module is Sales Cloud: Quick Look

### 4 units, total time 40 minutes