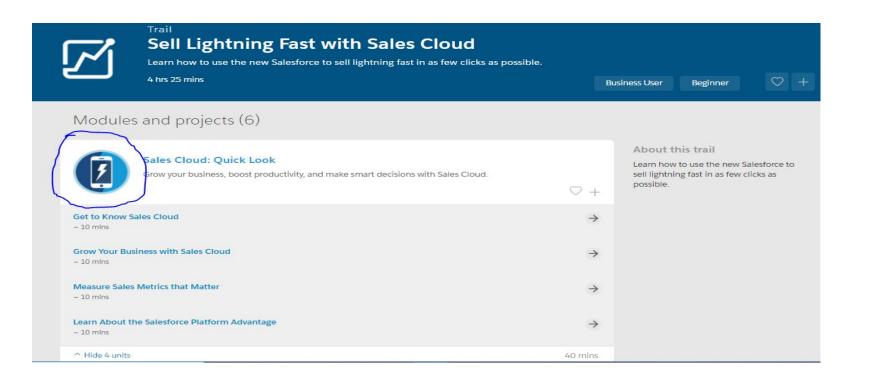

## Trail - Sell Lightning Fast with Sales Cloud

| Ń                          | Trail<br>Sell Lightning Fast with Sales Cloud<br>Learn how to use the new Salesforce to sell lightning fast in as few clicks as possib<br>4 hrs 25 mins |               | usiness User Begin                                                              | ner 🗢 +             |
|----------------------------|---------------------------------------------------------------------------------------------------------------------------------------------------------|---------------|---------------------------------------------------------------------------------|---------------------|
| Module                     | s and projects (6)                                                                                                                                      |               |                                                                                 |                     |
|                            | Sales Cloud: Quick Look<br>Grow your business, boost productivity, and make smart decisions with Sales Cloud.                                           | ♡ +           | About this trail<br>Learn how to use the<br>sell lightning fast in<br>possible. | e new Salesforce to |
| Get to Know S<br>~ 10 mlns | Sales Cloud                                                                                                                                             | $\rightarrow$ |                                                                                 |                     |
| Grow Your Bus<br>~ 10 mlns | siness with Sales Cloud                                                                                                                                 | $\rightarrow$ |                                                                                 |                     |
| Measure Sales<br>~ 10 mlns | s Metrics that Matter                                                                                                                                   | $\rightarrow$ |                                                                                 |                     |
| Learn About t<br>~ 10 mlns | he Salesforce Platform Advantage                                                                                                                        | $\rightarrow$ |                                                                                 |                     |
| △ Hide 4 units             |                                                                                                                                                         | 40 mins       |                                                                                 |                     |

## The first Module is Sales Cloud: Quick Look

### 4 units, total time 40 minutes