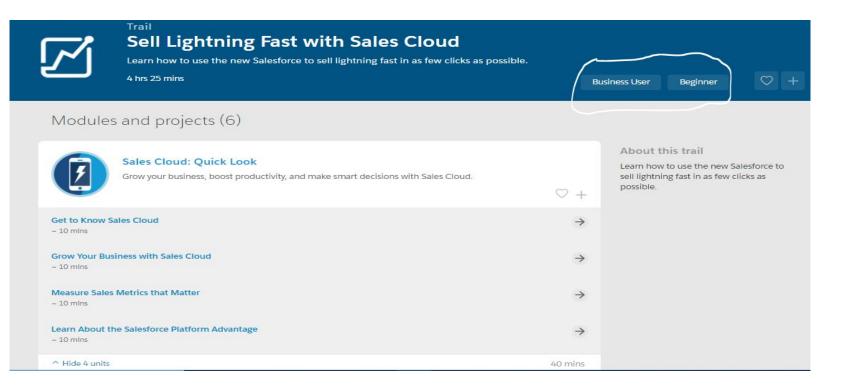

## Trail - Sell Lightning Fast with Sales Cloud

| Ń                          | Trail<br>Sell Lightning Fast with Sales Cloud<br>Learn how to use the new Salesforce to sell lightning fast in as few clicks as possib<br>4 hrs 25 mins |               | usiness User Begin                                                              | ner 🗢 +             |
|----------------------------|---------------------------------------------------------------------------------------------------------------------------------------------------------|---------------|---------------------------------------------------------------------------------|---------------------|
| Module                     | s and projects (6)                                                                                                                                      |               |                                                                                 |                     |
|                            | Sales Cloud: Quick Look<br>Grow your business, boost productivity, and make smart decisions with Sales Cloud.                                           | ♡ +           | About this trail<br>Learn how to use the<br>sell lightning fast in<br>possible. | e new Salesforce to |
| Get to Know S<br>~ 10 mlns | Sales Cloud                                                                                                                                             | $\rightarrow$ |                                                                                 |                     |
| Grow Your Bus<br>~ 10 mlns | siness with Sales Cloud                                                                                                                                 | $\rightarrow$ |                                                                                 |                     |
| Measure Sales<br>~ 10 mlns | s Metrics that Matter                                                                                                                                   | $\rightarrow$ |                                                                                 |                     |
| Learn About t<br>~ 10 mlns | he Salesforce Platform Advantage                                                                                                                        | $\rightarrow$ |                                                                                 |                     |
| △ Hide 4 units             |                                                                                                                                                         | 40 mins       |                                                                                 |                     |

## Interest/Skill Level: Business User/Beginner

## Estimated completion time: 4 hrs 25 mins

### This Trail has 8 Modules and Projects

## The first Module is Sales Cloud: Quick Look

### 4 units, total time 40 minutes