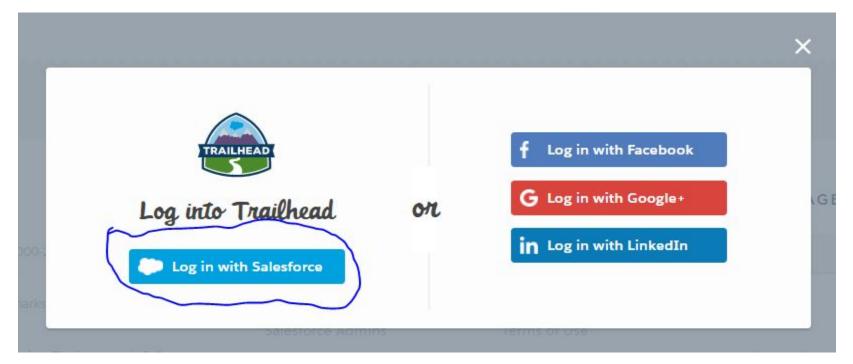

# Go to https://trailhead.salesforce.com and click Login.

Sign Up

Q Search for Trails, Modules, Projects, and more...

Home Trails Modules Projects Superbadges Trailmixes Trailblazers

## Click Log in with Salesforce.