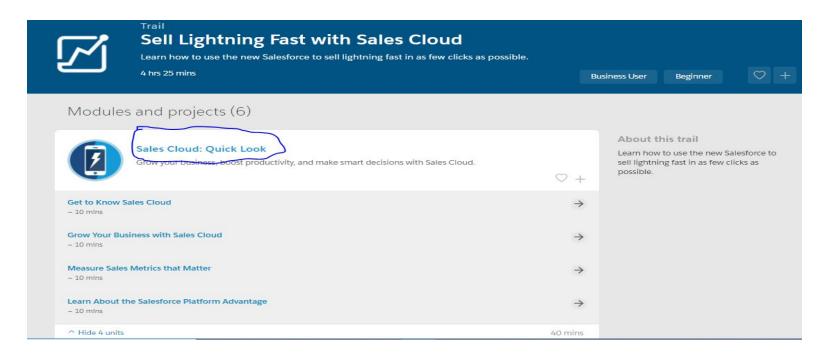

## The first Module is Sales Cloud: Quick Look

### 4 units, total time 40 minutes